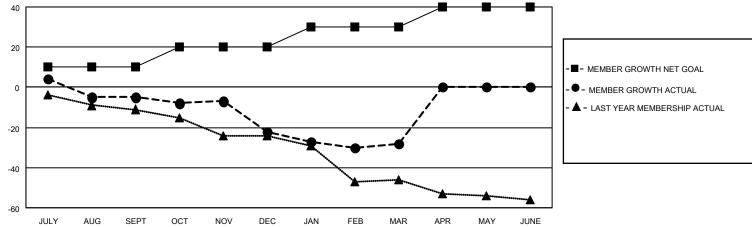

## GOALS AND ACTUAL MEMBERS CUMULATIVE

| DROPPED CLUBS: 1 |     | 26 CLUBS OF 55 ADDED 1 OR<br>MORE NEW MEMBERS | GENDER DISTRIBUTION                 |              |  |
|------------------|-----|-----------------------------------------------|-------------------------------------|--------------|--|
|                  |     | WORL NEW WEINBERG                             | MALE 669 (67.17%)                   |              |  |
|                  |     |                                               | FEMALE                              | 327 (32.83%) |  |
| DROPPED MEMBERS  |     |                                               | NON BINARY                          | 0 (0.00%)    |  |
|                  |     |                                               | PREFER NOT TO ANSWER                | 0 (0.00%)    |  |
| DECEASED         | 27  |                                               |                                     |              |  |
| CLUB CANCELLED   | 8   | CLICK HERE FOR CUMULATIVE                     | TOTAL FAMILY UNIT MEMBERS 234       |              |  |
| OTHER            | 66  | MEMBERSHIP DATA                               |                                     |              |  |
| TOTAL            | 101 |                                               | FAMILY MEMBERS PAYING HALF DUES 121 |              |  |
|                  |     |                                               |                                     |              |  |